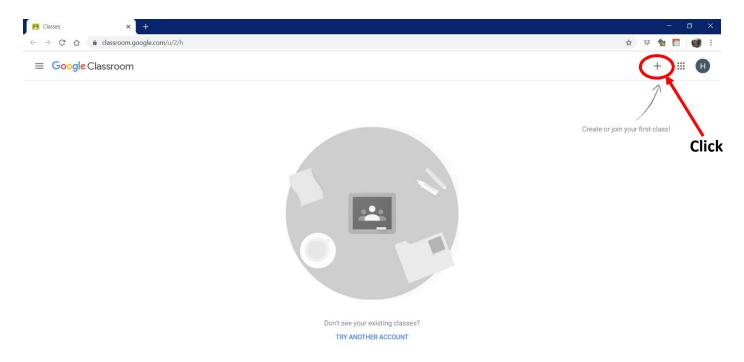

2. On the classroom page, click the plus icon as indicated below.

3. Click on Join Class.

4. Type the **Code** based on the class and subject from the list (**E-learning Classroom Code**) downloaded from the website.