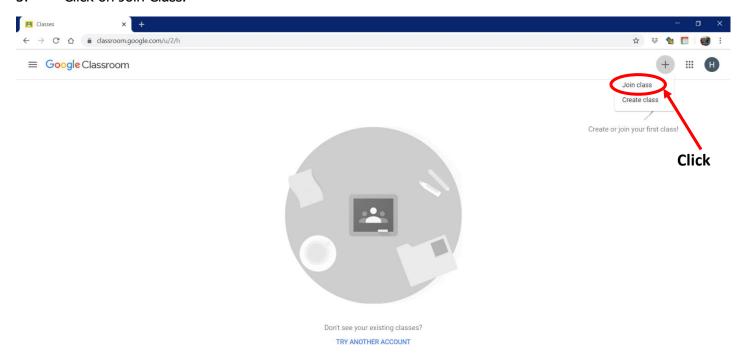

2. On the classroom page, click the plus icon as indicated below.

3. Click on Join Class.

4. Type the **Code** based on the class and subject from the list (**E-learning Classroom Code**) downloaded from the website.