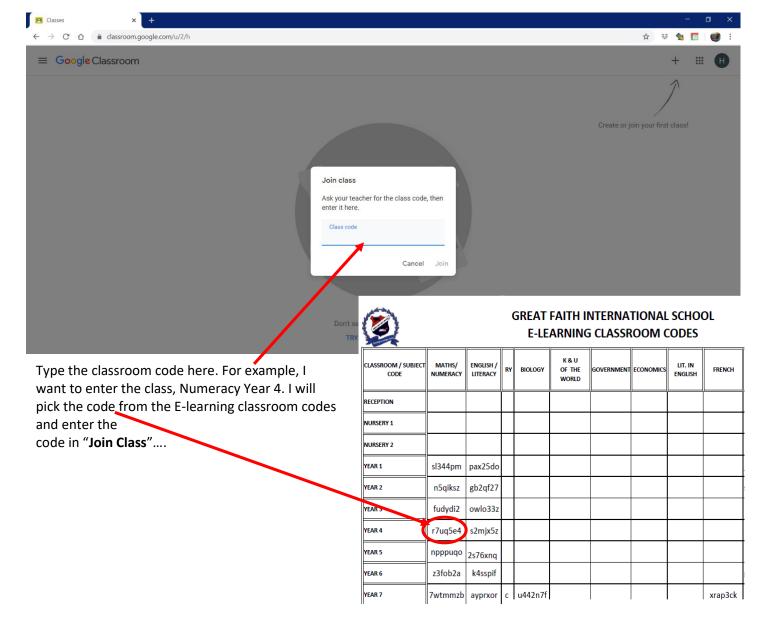

2. On the classroom page, click the plus icon as indicated below.

3. Click on Join Class.

4. Type the **Code** based on the class and subject from the list (**E-learning Classroom Code**) downloaded from the website.

5. The code for Numeracy Year 4 has been typed, afterward, click **Join.** 

6. Now, we are in **Mr Jumbo's Classroom** for **Numeracy Year 4**. Learners can click on Classroom to view notes, video lessons, etc of the class based on the topic of discussion.