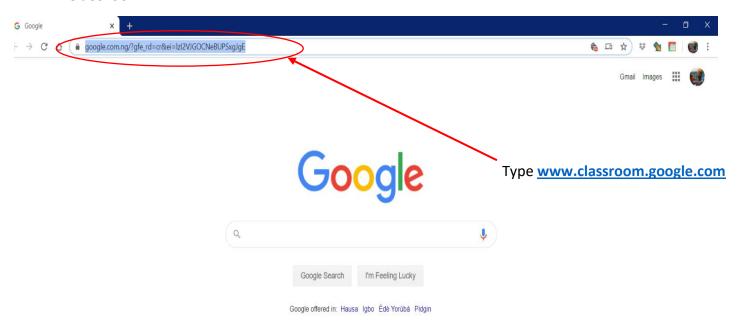

1. Using a **Browser** (Google chrome or Mozilla Firefox) Log on to the website: <a href="www.classroom.google.com">www.classroom.google.com</a> or head over to play store on Android phone or Apple store on iOS and download, **google** classroom.