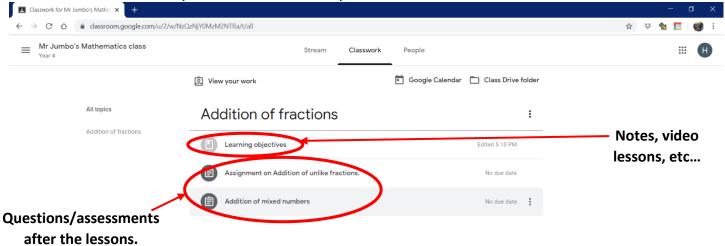

7. We are in the classroom proper. The first option will contain materials (notes, video clips, audio, etc) for learners to study for the lesson. Other options below are for assessments from the lessons.