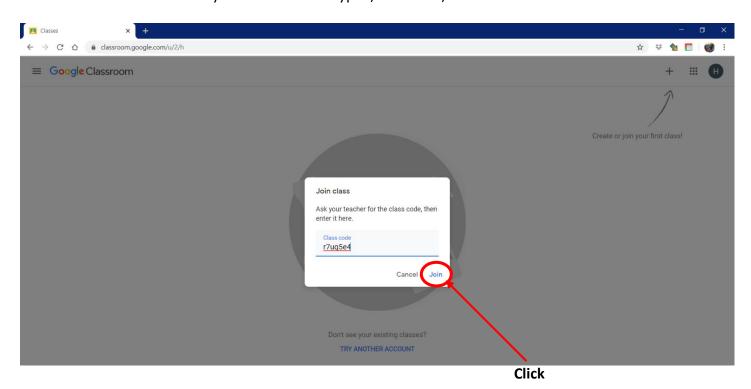

5. The code for Numeracy Year 4 has been typed, afterward, click **Join.** 

6. Now, we are in **Mr Jumbo's Classroom** for **Numeracy Year 4**. Learners can click on Classroom to view notes, video lessons, etc of the class based on the topic of discussion.