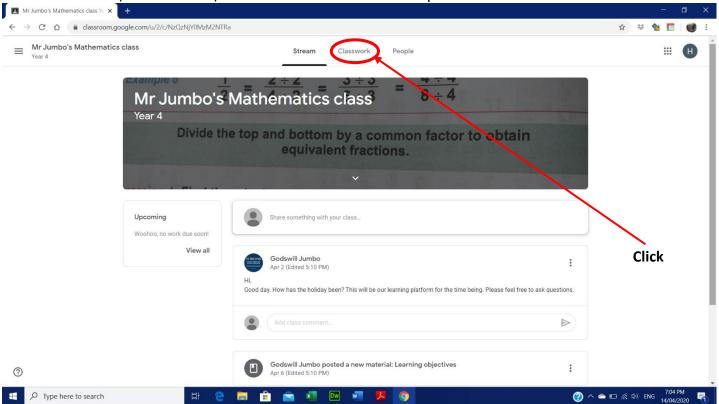

5. The code for Numeracy Year 4 has been typed, afterward, click **Join.** 

6. Now, we are in **Mr Jumbo's Classroom** for **Numeracy Year 4**. Learners can click on Classroom to view notes, video lessons, etc of the class based on the topic of discussion.